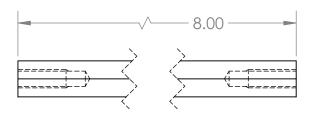

## \*\*\* SEE CAD FOR ADDITIONAL TOOLPATH INFO\*\*\*

| UNLESS OTHERWISE SPECIFIED: COMMENTS:  DIMENSIONS ARE IN INCHES  TOLERANCES: FRACTIONAL                                                                                                                                                                                                                                                                                                                                                                                                                                                                                                                                                                                                                                                                                                                                                                                                                                                                                                                                                                                                                                                                                                                                                                                                                                                                                                                                                                                                                                                                                                                                                                                                                                                                                                                                                                                                                                                                                                                                                                                                                                        |                                                                                                       |                                 |                                   |  |  |
|--------------------------------------------------------------------------------------------------------------------------------------------------------------------------------------------------------------------------------------------------------------------------------------------------------------------------------------------------------------------------------------------------------------------------------------------------------------------------------------------------------------------------------------------------------------------------------------------------------------------------------------------------------------------------------------------------------------------------------------------------------------------------------------------------------------------------------------------------------------------------------------------------------------------------------------------------------------------------------------------------------------------------------------------------------------------------------------------------------------------------------------------------------------------------------------------------------------------------------------------------------------------------------------------------------------------------------------------------------------------------------------------------------------------------------------------------------------------------------------------------------------------------------------------------------------------------------------------------------------------------------------------------------------------------------------------------------------------------------------------------------------------------------------------------------------------------------------------------------------------------------------------------------------------------------------------------------------------------------------------------------------------------------------------------------------------------------------------------------------------------------|-------------------------------------------------------------------------------------------------------|---------------------------------|-----------------------------------|--|--|
| TOLERANCES: FRACTIONAL ANGULAR: MACH ANGULAR: BEND ONE PLACE DECIMAL TIWO PLACE DECIMAL THREE PLACE DECIMAL THREE PLACE DECIMAL TOUR PLACE DECIMAL | UNLESS OTHERWISE SPECIFIED:                                                                           | COMMENTS:                       | TITLE: ROBITS 0.375 IN. HEX SHAFT |  |  |
| ANGULAR: MACH ANGULAR: MACH 15° ONE PLACE DECIMAL 10.01 THREE PLACE DECIMAL 10.005 FOUR PLACE DECIMAL 10.0005 FOUR PLACE DECIMAL 10.0005 FOUR PLACE DECIMAL 10.0005                                                                                                                                                                                                                                                                                                                                                                                                                                                                                                                                                                                                                                                                                                                                                                                                                                                                                                                                                                                                                                                                                                                                                                                                                                                                                                                                                                                                                                                                                                                                                                                                                                                                                                                                                                                                                                                                                                                                                            | DIMENSIONS ARE IN INCHES                                                                              | DUAL DIMENSIONS ARE IN MILLIMET |                                   |  |  |
| 144 TERM 1999 93 E/                                                                                                                                                                                                                                                                                                                                                                                                                                                                                                                                                                                                                                                                                                                                                                                                                                                                                                                                                                                                                                                                                                                                                                                                                                                                                                                                                                                                                                                                                                                                                                                                                                                                                                                                                                                                                                                                                                                                                                                                                                                                                                            | FRACTIONAL ANGULAR: MACH ANGULAR: BEND ONE PLACE DECIMAL TWO PLACE DECIMAL THREE PLACE DECIMAL 10.005 | BREAK ALL SHARP EDGES.          |                                   |  |  |
| =   3 /1   1)VV(3   N()                                                                                                                                                                                                                                                                                                                                                                                                                                                                                                                                                                                                                                                                                                                                                                                                                                                                                                                                                                                                                                                                                                                                                                                                                                                                                                                                                                                                                                                                                                                                                                                                                                                                                                                                                                                                                                                                                                                                                                                                                                                                                                        | MATERIAL rm-2356                                                                                      | NAME DA                         | TE SIZE DWG. NO. REV              |  |  |
| 1018 STEEL 1/01/00                                                                                                                                                                                                                                                                                                                                                                                                                                                                                                                                                                                                                                                                                                                                                                                                                                                                                                                                                                                                                                                                                                                                                                                                                                                                                                                                                                                                                                                                                                                                                                                                                                                                                                                                                                                                                                                                                                                                                                                                                                                                                                             |                                                                                                       | CHECKED NM 1/31                 | 100                               |  |  |
| FINISH DEBURRATED ENG APPR. A am-5003-0800                                                                                                                                                                                                                                                                                                                                                                                                                                                                                                                                                                                                                                                                                                                                                                                                                                                                                                                                                                                                                                                                                                                                                                                                                                                                                                                                                                                                                                                                                                                                                                                                                                                                                                                                                                                                                                                                                                                                                                                                                                                                                     |                                                                                                       | ENG APPR.                       | <b>A</b> ani-3003-0000            |  |  |
| ZINC PLATED MFG APPR.                                                                                                                                                                                                                                                                                                                                                                                                                                                                                                                                                                                                                                                                                                                                                                                                                                                                                                                                                                                                                                                                                                                                                                                                                                                                                                                                                                                                                                                                                                                                                                                                                                                                                                                                                                                                                                                                                                                                                                                                                                                                                                          | ZINC PLATED                                                                                           | MFG APPR.                       |                                   |  |  |
| DO NOT SCALE DRAWING Q.A. SCALE: 1:1 SHEET 1 OF 1                                                                                                                                                                                                                                                                                                                                                                                                                                                                                                                                                                                                                                                                                                                                                                                                                                                                                                                                                                                                                                                                                                                                                                                                                                                                                                                                                                                                                                                                                                                                                                                                                                                                                                                                                                                                                                                                                                                                                                                                                                                                              | DO NOT SCALE DRAWING                                                                                  | Q.A.                            | SCALE: 1:1 SHEET 1 OF 1           |  |  |