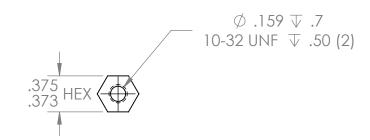

## \*\*\* SEE CAD FOR ADDITIONAL TOOLPATH INFO\*\*\*

| UNLESS OTHERWISE SPECIFIED: COMMENTS:  DIMENSIONS ARE IN INCHES  TOLERANCES: FRACTIONAL                                                                                                                                                                                                                                                                                                                                                                                                                                                                                                                                                                                                                                                                                                                                                                                                                                                                                                                                                                                                                                                                                                                                                                                                                                                                                                                                                                                                                                                                                                                                                                                                                                                                                                                                                                                                                                                                                                                                                                                                                                        |                                                                                                       |                                 |                                   |  |  |
|--------------------------------------------------------------------------------------------------------------------------------------------------------------------------------------------------------------------------------------------------------------------------------------------------------------------------------------------------------------------------------------------------------------------------------------------------------------------------------------------------------------------------------------------------------------------------------------------------------------------------------------------------------------------------------------------------------------------------------------------------------------------------------------------------------------------------------------------------------------------------------------------------------------------------------------------------------------------------------------------------------------------------------------------------------------------------------------------------------------------------------------------------------------------------------------------------------------------------------------------------------------------------------------------------------------------------------------------------------------------------------------------------------------------------------------------------------------------------------------------------------------------------------------------------------------------------------------------------------------------------------------------------------------------------------------------------------------------------------------------------------------------------------------------------------------------------------------------------------------------------------------------------------------------------------------------------------------------------------------------------------------------------------------------------------------------------------------------------------------------------------|-------------------------------------------------------------------------------------------------------|---------------------------------|-----------------------------------|--|--|
| TOLERANCES: FRACTIONAL ANGULAR: MACH ANGULAR: BEND ONE PLACE DECIMAL TIWO PLACE DECIMAL THREE PLACE DECIMAL THREE PLACE DECIMAL TOUR PLACE DECIMAL | UNLESS OTHERWISE SPECIFIED:                                                                           | COMMENTS:                       | TITLE: ROBITS 0.375 IN. HEX SHAFT |  |  |
| ANGULAR: MACH ANGULAR: MACH 15° ONE PLACE DECIMAL 10.01 THREE PLACE DECIMAL 10.005 FOUR PLACE DECIMAL 10.0005 FOUR PLACE DECIMAL 10.0005 FOUR PLACE DECIMAL 10.0005                                                                                                                                                                                                                                                                                                                                                                                                                                                                                                                                                                                                                                                                                                                                                                                                                                                                                                                                                                                                                                                                                                                                                                                                                                                                                                                                                                                                                                                                                                                                                                                                                                                                                                                                                                                                                                                                                                                                                            | DIMENSIONS ARE IN INCHES                                                                              | DUAL DIMENSIONS ARE IN MILLIMET |                                   |  |  |
| 144 TERM 1999 93 E/                                                                                                                                                                                                                                                                                                                                                                                                                                                                                                                                                                                                                                                                                                                                                                                                                                                                                                                                                                                                                                                                                                                                                                                                                                                                                                                                                                                                                                                                                                                                                                                                                                                                                                                                                                                                                                                                                                                                                                                                                                                                                                            | FRACTIONAL ANGULAR: MACH ANGULAR: BEND ONE PLACE DECIMAL TWO PLACE DECIMAL THREE PLACE DECIMAL 10.005 | BREAK ALL SHARP EDGES.          |                                   |  |  |
| =   3 /1   1)VV(3   N()                                                                                                                                                                                                                                                                                                                                                                                                                                                                                                                                                                                                                                                                                                                                                                                                                                                                                                                                                                                                                                                                                                                                                                                                                                                                                                                                                                                                                                                                                                                                                                                                                                                                                                                                                                                                                                                                                                                                                                                                                                                                                                        | MATERIAL rm-2356                                                                                      | NAME DA                         | TE SIZE DWG. NO. REV              |  |  |
| 1018 STEEL 1/01/00                                                                                                                                                                                                                                                                                                                                                                                                                                                                                                                                                                                                                                                                                                                                                                                                                                                                                                                                                                                                                                                                                                                                                                                                                                                                                                                                                                                                                                                                                                                                                                                                                                                                                                                                                                                                                                                                                                                                                                                                                                                                                                             |                                                                                                       | CHECKED NM 1/31                 | 100                               |  |  |
| FINISH DEBURRATED ENG APPR. A am-5003-0800                                                                                                                                                                                                                                                                                                                                                                                                                                                                                                                                                                                                                                                                                                                                                                                                                                                                                                                                                                                                                                                                                                                                                                                                                                                                                                                                                                                                                                                                                                                                                                                                                                                                                                                                                                                                                                                                                                                                                                                                                                                                                     |                                                                                                       | ENG APPR.                       | <b>A</b> ani-3003-0000            |  |  |
| ZINC PLATED MFG APPR.                                                                                                                                                                                                                                                                                                                                                                                                                                                                                                                                                                                                                                                                                                                                                                                                                                                                                                                                                                                                                                                                                                                                                                                                                                                                                                                                                                                                                                                                                                                                                                                                                                                                                                                                                                                                                                                                                                                                                                                                                                                                                                          | ZINC PLATED                                                                                           | MFG APPR.                       |                                   |  |  |
| DO NOT SCALE DRAWING Q.A. SCALE: 1:1 SHEET 1 OF 1                                                                                                                                                                                                                                                                                                                                                                                                                                                                                                                                                                                                                                                                                                                                                                                                                                                                                                                                                                                                                                                                                                                                                                                                                                                                                                                                                                                                                                                                                                                                                                                                                                                                                                                                                                                                                                                                                                                                                                                                                                                                              | DO NOT SCALE DRAWING                                                                                  | Q.A.                            | SCALE: 1:1 SHEET 1 OF 1           |  |  |